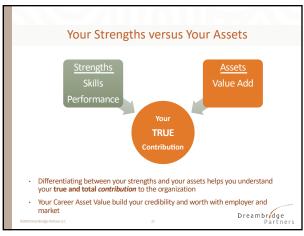

18 19

20 21

Update Your Skills, Strengths & Contributions

Pre-work "Career Asset Inventory" & "SWAL"
Workbook p. 4 "My Strengths vs My Assets"

Choose 3 Priority skills you use in your current position (from Inventory pre-work)

Identify your key strengths in your current position (from SWAL pre-work)

In Workbook p. 4 "My Strengths vs My Assets"

List the 3 skills & strengths you chose

Translate those skills into assets – how you contribute to Bentley University (see SWAL analysis pre-work)