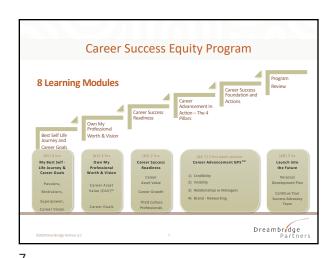

We Each Have a Rooted, Core "Calling"

DEEP INTEREST STRUCTURE

• Each of us has a unique pattern of interests, a "potential self" that seeks expression.

• Deep structure interests are one of the most basic features of an individual's personality. They are deeply rooted and enduring, and they naturally push us to find an avenue for their expression, just as an underground pool of geothermally heated water pushes its way to the surface

• ....work that is not grounded in an individual's unique pattern of deep structure interests will not sustain a career over a lifetime

\*Tim Butler, Getting Unstuck

Dreambridge
Partners

10 11





12 13





14 15





16 17





18 19





20 21



Update Your Skills, Strengths & Contributions

Pre-work "Career Asset Inventory" & "SWAL"
Workboo